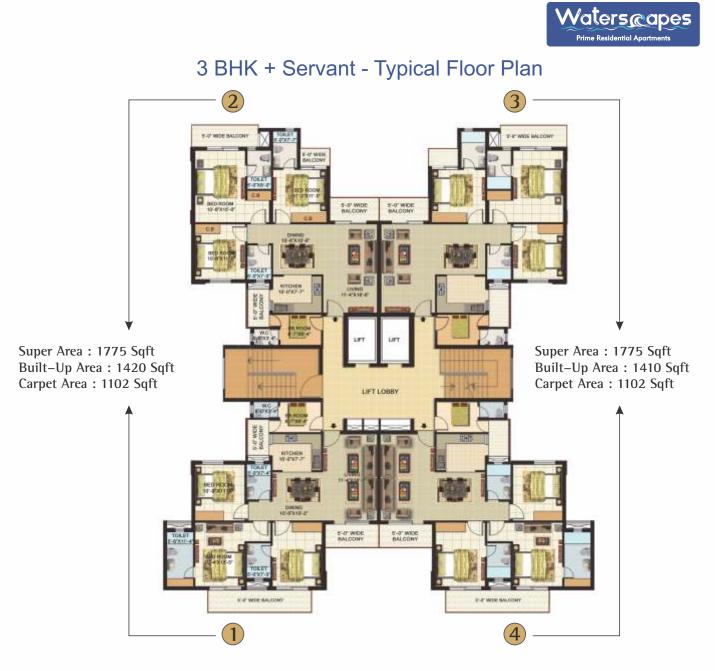

## **3BHK & 3BHK+Servant Apartments**

Lucknow's first ever MAN-MADE BEACH. Only at Waterscapes!

CONSTRUCTION IN FULL SWING

SITE ADDRESS: WATERSCAPES, Sector-7, Gomti Nagar Extension, Lucknow

Note: These are the general standard sizes of the units.

There are certain other units with different areas, as for details thereof, may be sought from the company.

Note: These are the general standard sizes of the units.

There are certain other units with different areas, as for details thereof, may be sought from the company.