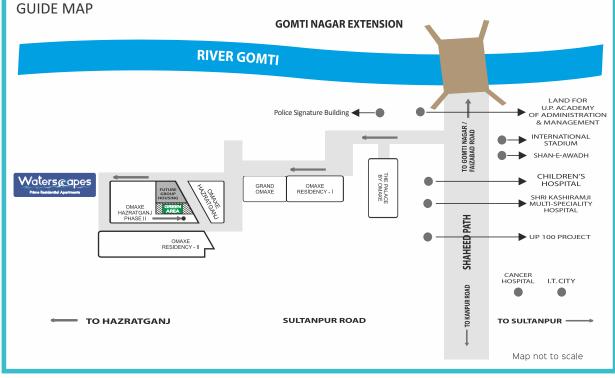

#### Why should you buy a house at Waterscapes?

- Strategically located in Gomti Nagar Extension on Amar Shaheed Path with significant developments like:
  IT City | International Cricket Stadium | Child & Mother Care Hospital | Police Signature Building | CG City etc.
- Upcoming Lucknow Metro in the vicinity
- Approx. 6 km. (3.75 miles) drive from Gomti Nagar Commercial Hub
- Secured Campus with Gated Entry & Exit
- Designed as Earthquake Resistant Structure
- 24 hrs. Power Backup & Water Supply\*