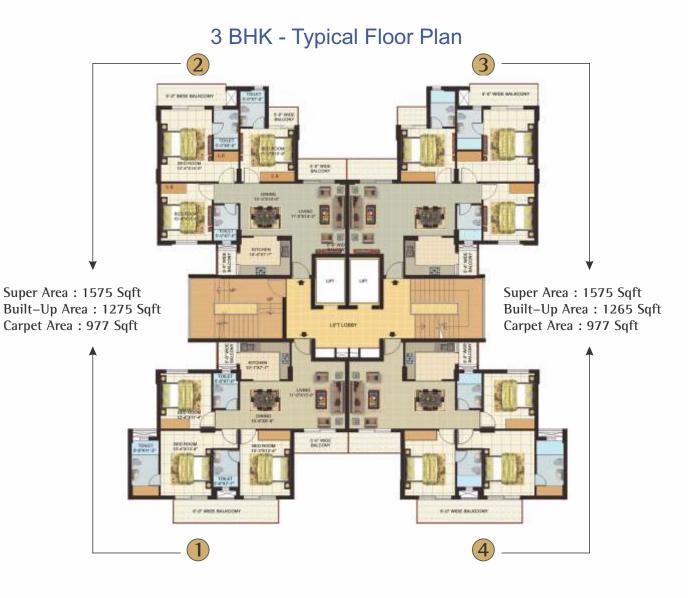

## **3BHK & 3BHK+Servant Apartments**

Lucknow's first ever MAN-MADE BEACH. Only at Waterscapes!

CONSTRUCTION IN FULL SWING

SITE ADDRESS: WATERSCAPES, Sector-7, Gomti Nagar Extension, Lucknow

Note: These are the general standard sizes of the units.

There are certain other units with different areas, as for details thereof, may be sought from the company.

Note: These are the general standard sizes of the units.

There are certain other units with different areas, as for details thereof, may be sought from the company.