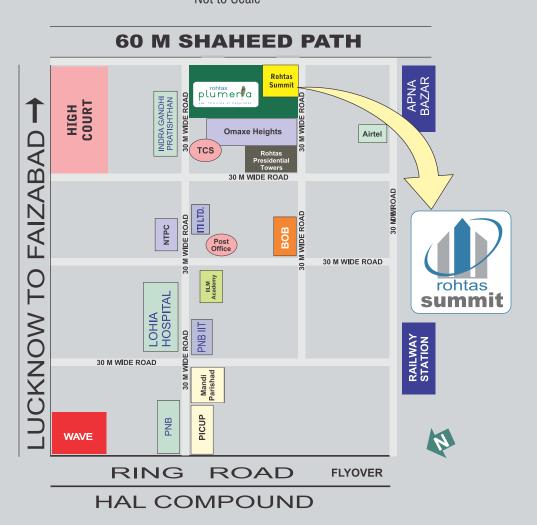

er connectivity advantage is further enhanced with the key commercial centers, malls and IT hubs being in close proximity. Situated at the focal point of trade and commerce, Rohtas Summit is destined to be the primary business center of Gomti Nagar. Owning an office space at Rohtas Summit is a business dream realised manifold.

### LOCATIONAL ADVANTAGE

• On the first cut of Shaheed Path, Vibhuti Khand • Close proximity to Railway Station • Easy access to Airport • Proximity to Malls & Entertainment zones, Hotels and Residential zones • Serene surroundings of Gomti Nagar • Close to suburban Railway Station and City Bus Terminal • Adjacent to Gomti Nagar Institutional Area • Proximity to High Court • Close to Sahara Hospital & Lohia Hospital.

### Rohtas Summit Location Plan

Not to Scale









# FULLY-INTEGRATED OFFICE COMPLEX, WITH BUSINESS SUPPORT FACILITIES

The modern and well-planned workspaces of Rohtas Summit lend a distinctive appeal to this aesthetically designed architectural wonder. Spread over 4 lac sq. ft. approx., the building offers an intelligent workplace to the new age professionals. Benchmarked to global standards, the smartly designed workspaces will be instrumental in transforming the work life of professionals to a considerable extent. The overall development would also have a campus field, with building and landscape visually integrated into one complete environment. Aesthetically planned, the utility and activity zone would offer a wide range of choices, available in a world-class work complex.





## DISCOVER A BRAND NEW LEVEL OF HOSPITALITY HOT