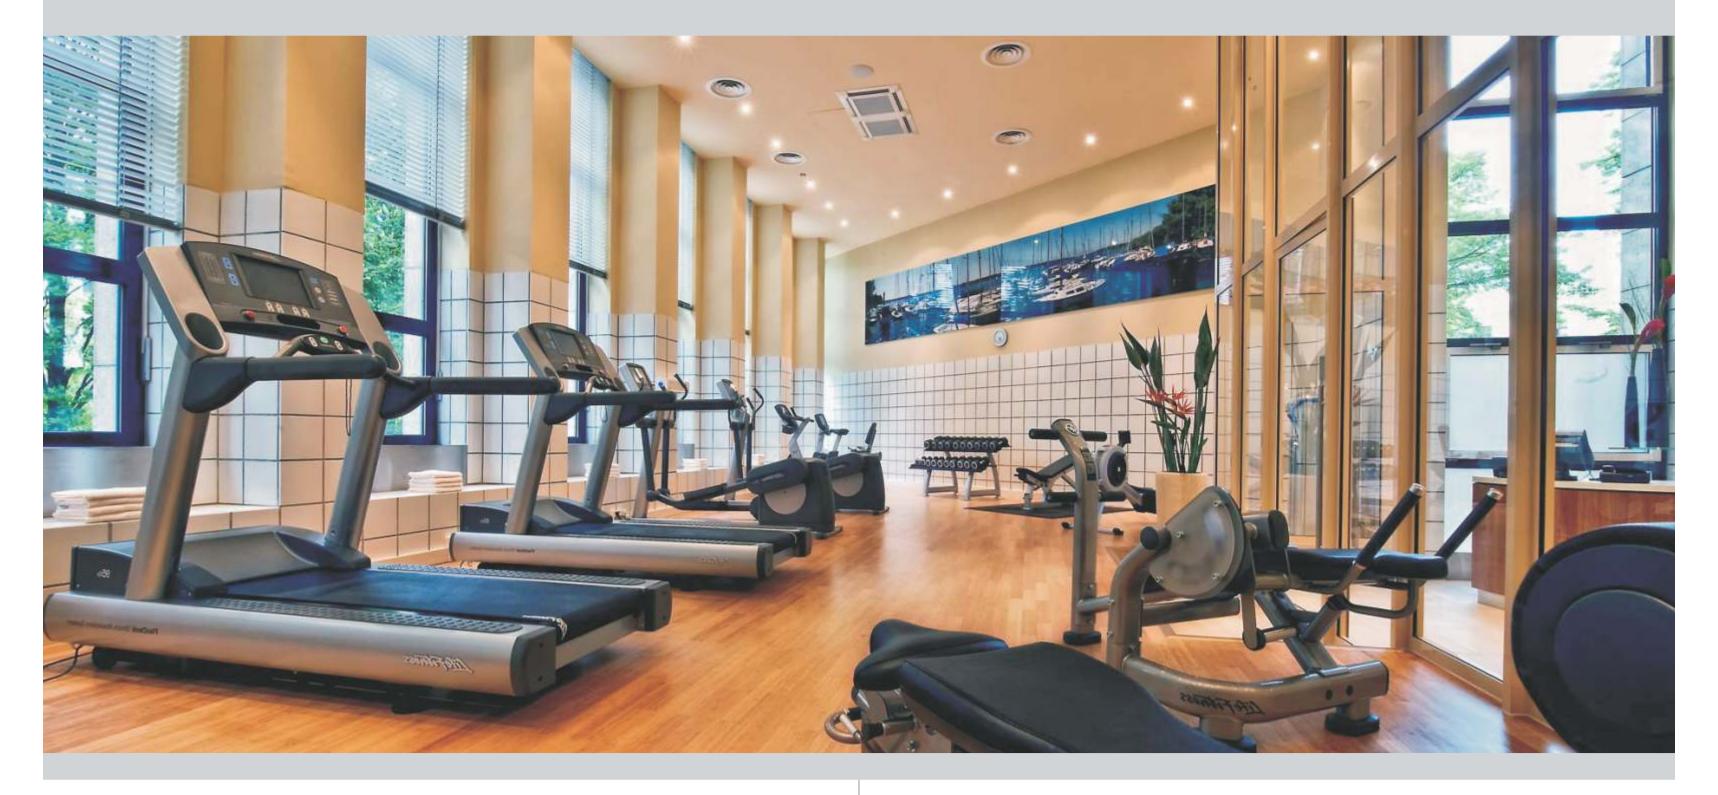

#### **USER-FRIENDLY FEATURES**

- Business centre with modern communication facilities
- Business Hotel
- Mini Auditorium/Presentation Area
- Retail/Anchor Stores
- Cafeteria with spacious open terrace, overlooking the pleasantly landscaped areas & birds- eye view of the sprawling cityscape
- Gym for workouts/Salon/Parlour
- Bank & ATMs
- Executive & office needs store
- Travel related & advisory services

### A FULLY-EQUIPPED BUSINESS HOTEL WITH A BOUQUET OF ESSENTIAL AMENITIES:

- A breathtaking unobstructive view of Shaheed Path and the city
- 50 well-appointed luxurious rooms on 14th & 15th floors
- Separate entrance lobby on ground floor, with separate high speed elevators taking you straight to the 13th floor hotel lobby
- Beautifully landscaped Terrace on the 13th floor with Swimming pool, Health Club/Spa,
   Multi-cuisine Restaurant/Bar, Conference/Banquet facilities
- Travel services