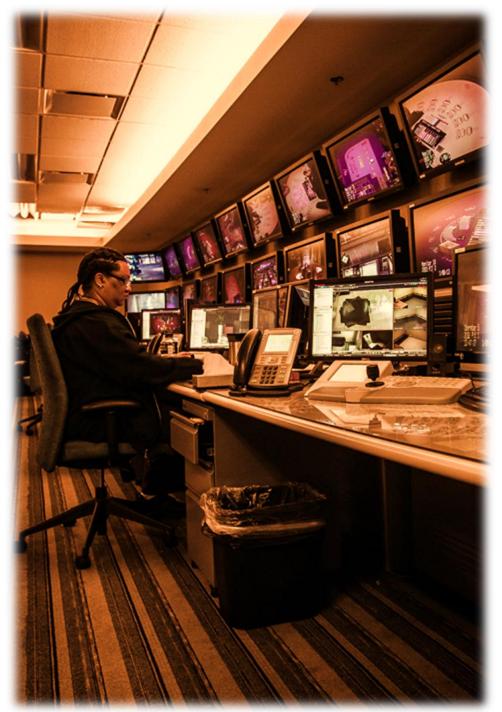

- Hi-tech 3 tier security through CCTV surveillance
- 24\*7 human vigil by professional security agency
- Special HI-Tech room for Electrical Fault
- Intercom facility in each apartment
- Automatic boom barriers for traffic control
- Modern fire fighting system as per norms

#### Security

RCC framed structure for seismic zone
Earthquake resistant building