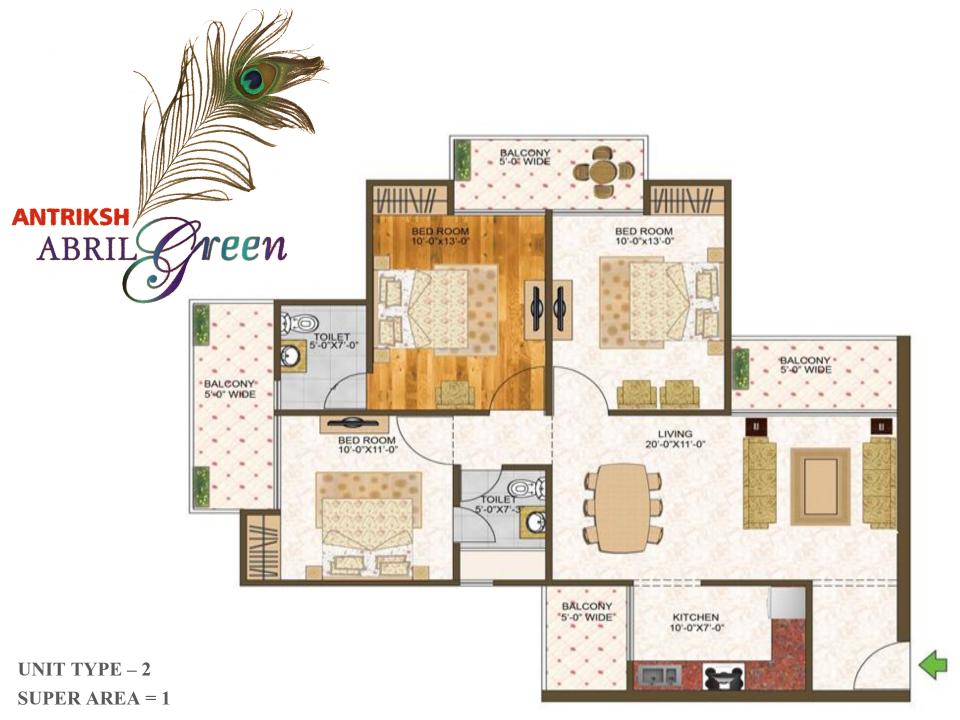

equivalent Reception Lobby with Help Desk
- Grand Entrance Lobby with Waiting Lounge
- 24\*7 concierge Services
- Air Conditioned Guest for resident's guests
- Ample parking with dedicated "visitor's Parking Bay"
- Aesthetically landscaped central park
- Tree lined cobbled stone jogging trail
- Water bodies and fountain sculptures
- Segregated children's play areas
- Rain water harvesting



- Hi-tech 3 tier security through CCTV surveillance
- 24\*7 human vigil by professional security agency
- Special HI-Tech room for Electrical Fault
- Intercom facility in each apartment
- Automatic boom barriers for traffic control
- Modern fire fighting system as per norms

#### Security

RCC framed structure for seismic zone
Earthquake resistant building



# ANTRIKSH ABRIL STEEN

### Floor Plans







**SUPER AREA = 1627 SQFT** 

# ANTRIKSH ABRIL STEEN

Thank You