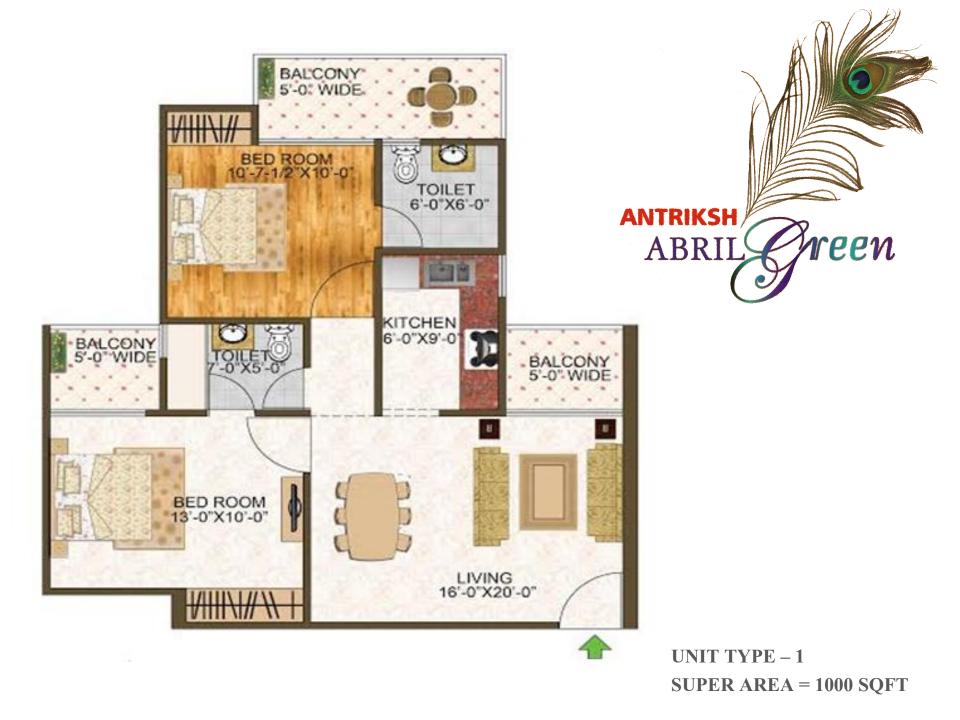

r equivalent Reception Lobby with Help Desk
- Grand Entrance Lobby with Waiting Lounge
- 24\*7 concierge Services
- Air Conditioned Guest for resident's guests
- Ample parking with dedicated "visitor's Parking Bay"
- Aesthetically landscaped central park
- Tree lined cobbled stone jogging trail
- Water bodies and fountain sculptures
- Segregated children's play areas
- Rain water harvesting



- Hi-tech 3 tier security through CCTV surveillance
- 24\*7 human vigil by professional security agency
- Special HI-Tech room for Electrical Fault
- Intercom facility in each apartment
- Automatic boom barriers for traffic control
- Modern fire fighting system as per norms

#### Security

RCC framed structure for seismic zone
Earthquake resistant building



# ANTRIKSH ABRIL STEEN

### Floor Plans







**SUPER AREA = 1627 SQFT** 

# ANTRIKSH ABRIL STEEN

Thank You