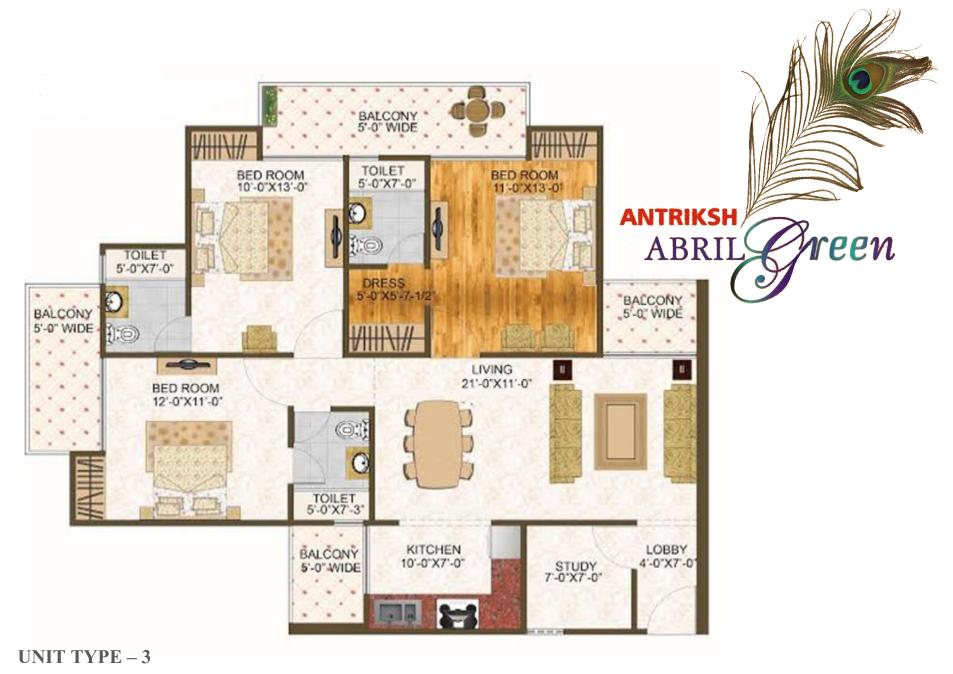

uivalent Reception Lobby with Help Desk
- Grand Entrance Lobby with Waiting Lounge
- 24\*7 concierge Services
- Air Conditioned Guest for resident's guests
- Ample parking with dedicated "visitor's Parking Bay"
- Aesthetically landscaped central park
- Tree lined cobbled stone jogging trail
- Water bodies and fountain sculptures
- Segregated children's play areas
- Rain water harvesting



- Hi-tech 3 tier security through CCTV surveillance
- 24\*7 human vigil by professional security agency
- Special HI-Tech room for Electrical Fault
- Intercom facility in each apartment
- Automatic boom barriers for traffic control
- Modern fire fighting system as per norms

#### Security

RCC framed structure for seismic zone
Earthquake resistant building



# ANTRIKSH ABRIL STEEN

### Floor Plans







**SUPER AREA = 1627 SQFT** 

# ANTRIKSH ABRIL STEEN

Thank You