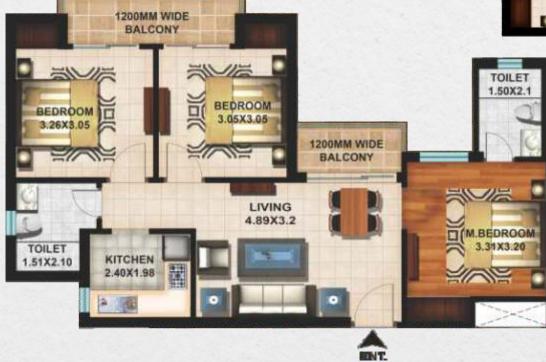

# UNIT PLAN

### UNIT 6 3 BHK

Carpet Area 68.08 Sqmtr Balcony Area 9.63 Sqmtr Built up Area 86.77 Sqmtr Super Built up Area 101.73 Sqmtr

# UNIT 7 3 BHK

Carpet Area 64.00 Sqmtr Balcony Area 8.05 Sqmtr Built up Area 81.25 Sqmtr Super Built up Area 100.33 Sqmtr