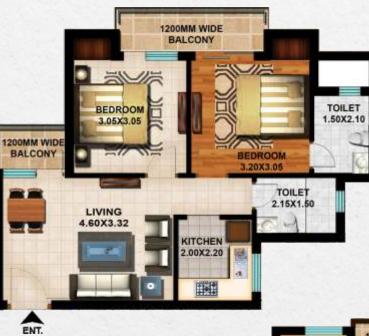

# UNIT PLAN

### UNIT 1 2 BHK

Carpet Area 50.60 Sqmtr Balcony Area 6.99 Sqmtr Built up Area 65.89 Sqmtr Super Built up Area 83.61 Sqmtr

### UNIT 2 2 BHK

Carpet Area 53.03 Sqmtr Balcony Area 6.89 Sqmtr Built up Area 66.63 Sqmtr Super Built up Area 83.61 Sqmtr

Carpet Area 53.40 Sqmtr Balcony Area 7.42 Sqmtr Built up Area 68.95 Sqmtr Super Built up Area 83.61 Sqmtr