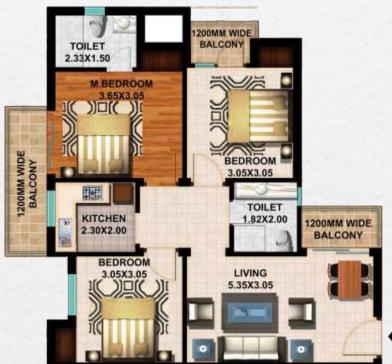

# UNIT PLAN

# UNIT 7 3 BHK

Carpet Area 64.00 Sqmtr Balcony Area 8.05 Sqmtr Built up Area 81.25 Sqmtr Super Built up Area 100.33 Sqmtr