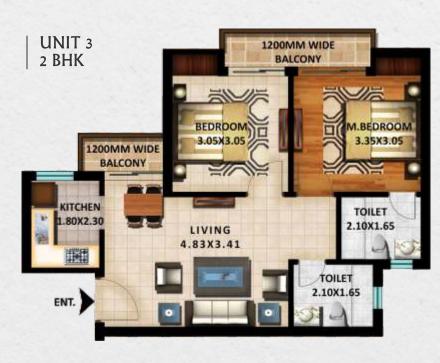

# UNIT PLAN

### UNIT 2 2 BHK

Carpet Area 53.03 Sqmtr Balcony Area 6.89 Sqmtr Built up Area 66.63 Sqmtr Super Built up Area 83.61 Sqmtr

Carpet Area 53.40 Sqmtr Balcony Area 7.42 Sqmtr Built up Area 68.95 Sqmtr Super Built up Area 83.61 Sqmtr