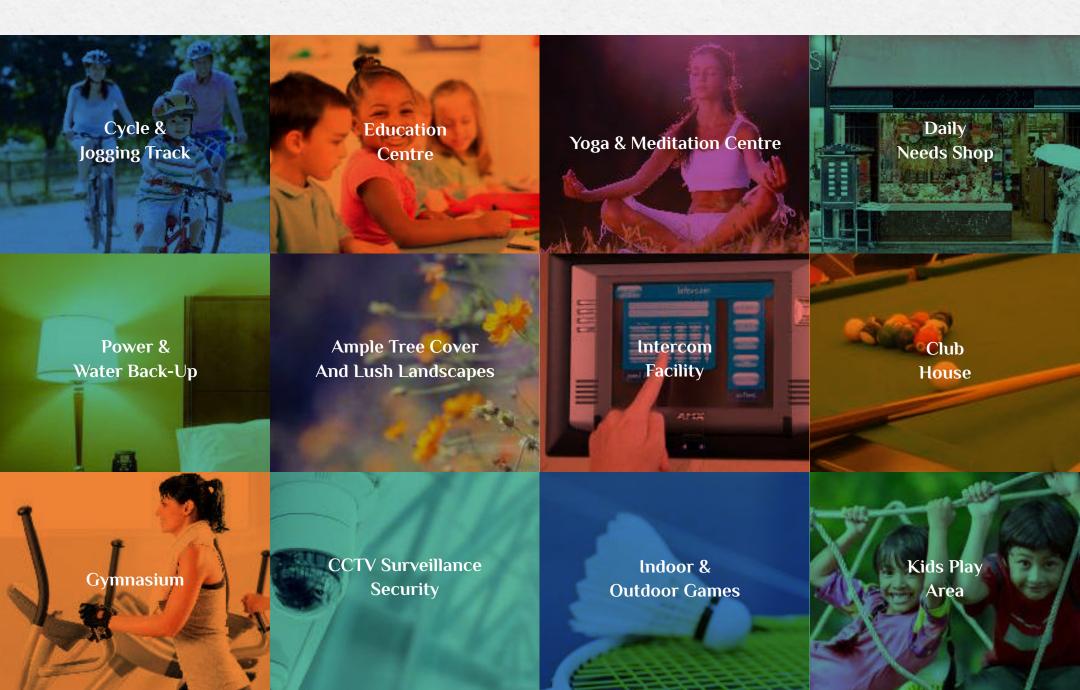

# **Project Features**

Flowing Water Facing Project • Swimming Pool • Modern Club House • Gym & Health Club • Jogging Track • Party Lawn • Amphitheatre • Yoga & Meditation Center CCTV Surveillance • Kids Play Area • Daily Needs Shop • Modern Landscaping • Intercom • Cycle Track • Power & Water Back-up • 24x7 Security

#### **Community Facilities -**

Community Facility hall/Yog Centre, Indoor Games like : Table Tennis, Lawn Tennis / Multi Purpose court, Swimming Pool. Cricket Practice Pitch, Daily need Shops, Children's Playground, Beautifully landscaped Park with water bodies