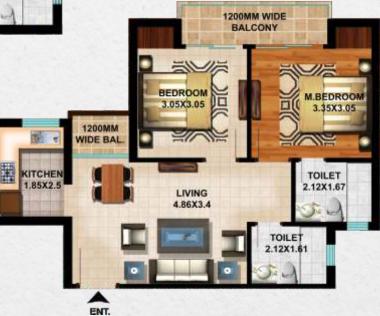

# UNIT PLAN

### UNIT 2 2 BHK

Carpet Area 53.03 Sqmtr Balcony Area 6.89 Sqmtr Built up Area 66.63 Sqmtr Super Built up Area 83.61 Sqmtr

Carpet Area 53.40 Sqmtr Balcony Area 7.42 Sqmtr Built up Area 68.95 Sqmtr Super Built up Area 83.61 Sqmtr