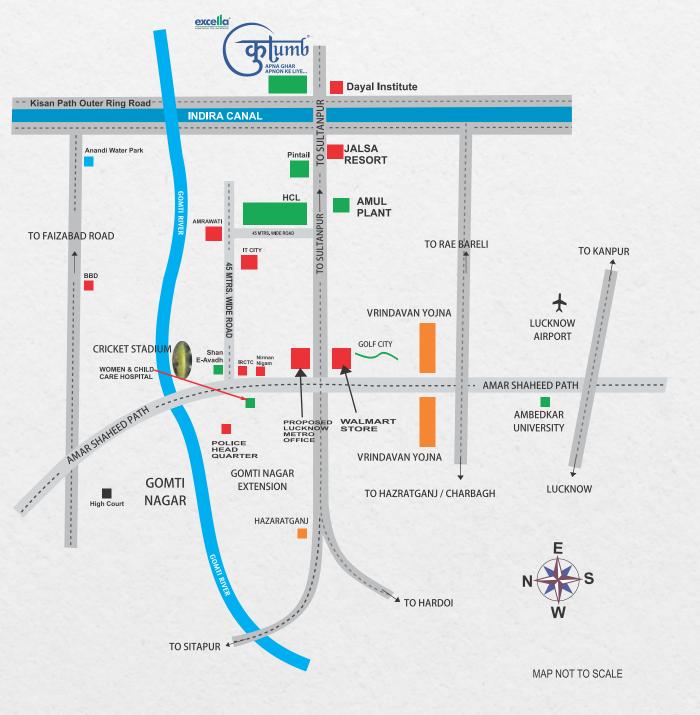

# LOCATION MAP

## LOCATION ADVANTAGE

05 Min. Drive to IT City
7 to 8 Min. Drive to Medanta Hospital
7 to 8 Min. Drive to Phoenix Palassio Mall
7 to 8 Min. Drive to International Cricket Stadium
10 Min. Drive to Gomti Nagar
15 Min. Drive to Sahara Hospital
20 Min. Drive to Lucknow Railway Station
20 Min. Drive to Hazratganj
25 Min. Drive to Airport