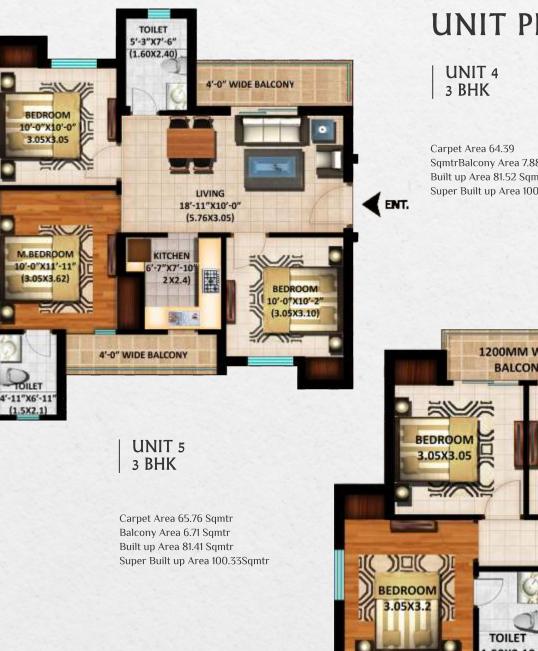

# UNIT PLAN

# **UNIT PLAN**

SqmtrBalcony Area 7.88Sqmtr Built up Area 81.52 Sqmtr Super Built up Area 100.33 Sqmtr

ENT.

### UNIT 6 3 BHK

Carpet Area 68.08 Sqmtr Balcony Area 9.63 Sqmtr Built up Area 86.77 Sqmtr Super Built up Area 101.73 Sqmtr

# UNIT 7 3 BHK

Carpet Area 64.00 Sqmtr Balcony Area 8.05 Sqmtr Built up Area 81.25 Sqmtr Super Built up Area 100.33 Sqmtr