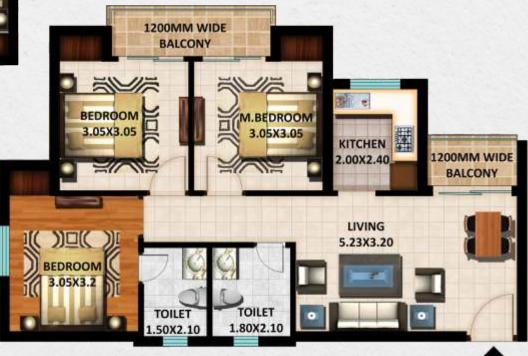

# UNIT PLAN

### UNIT 6 3 BHK

Carpet Area 68.08 Sqmtr Balcony Area 9.63 Sqmtr Built up Area 86.77 Sqmtr Super Built up Area 101.73 Sqmtr