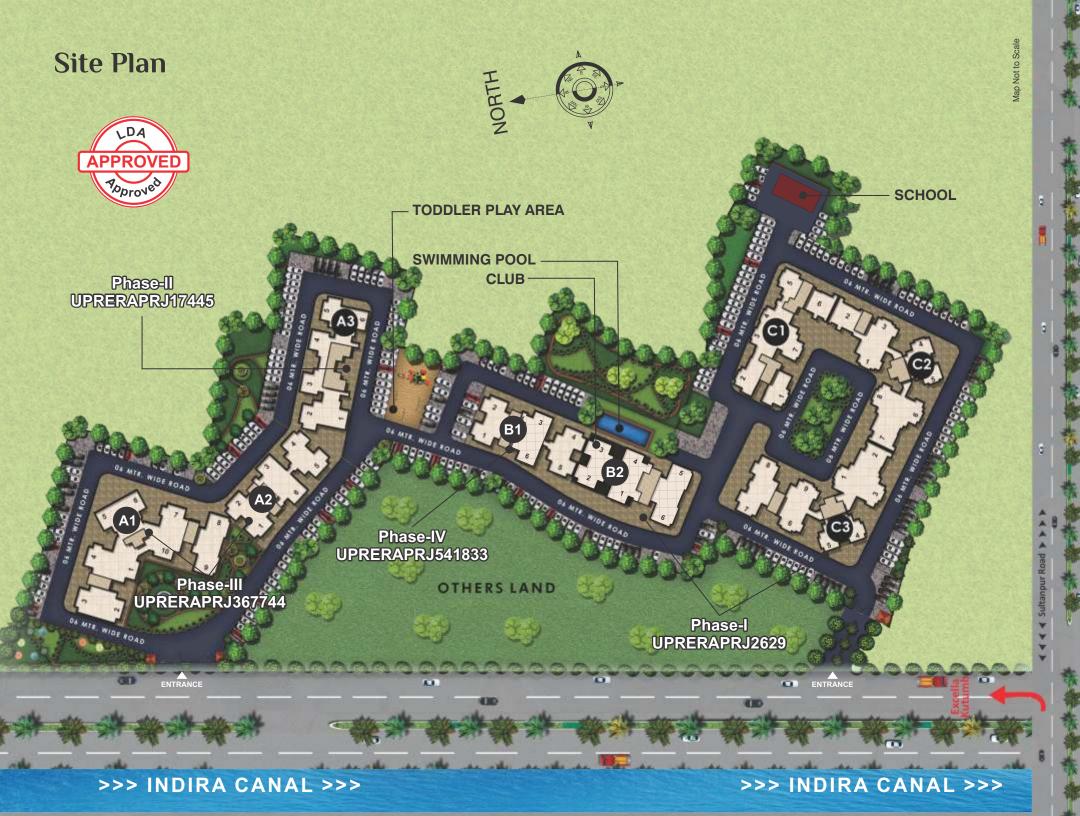

Website: www.up-rera.in UPRERAPRJ2629 (Phase-I) UPRERAPRJ17445 (Phase-II) UPRERAPRJ367744 (Phase-III) UPRERAPRJ541833 (Phase-IV)

एक्सिला कुटुंब में उत्तर प्रदेश सरकार की अफोर्डेबल हाऊसिंग पॉलिसी के अधीन लगभग 754 यूनिट्स प्रस्तावित हैं। जहाँ मौजूद हैं तमाम सुख सुविधाएं जिनकी हर आम इंसान कल्पना करता है जिसे अपना घर कहने में आपको गर्व होगा। सूरज की पहली किरण के साथ सुबह की ताजगी में तड़के सवेरे की चहल कदमी वो भी कुदरत की गोद में, क्या कहने ! जब हर तरफ चिड़ियों की चहचहाहट के सिवा सब शांत हो।बड़े नसीब से मिलने वाला राजसी खुलापन जहां शानदार घरों को आधुनिक सुख सुविधाओं के ताने बाने से बुना गया है जहां विशाल खुली हरियाली देती है प्रदूषण से मुक्त आबो हवा। एक्सेला कुटुंब में आपका स्वागत है।

# **Project Features**

Flowing Water Facing Project • Swimming Pool • Modern Club House • Gym & Health Club • Jogging Track • Party Lawn • Amphitheatre • Yoga & Meditation Center CCTV Surveillance • Kids Play Area • Daily Needs Shop • Modern Landscaping • Intercom • Cycle Track • Power & Water Back-up • 24x7 Security

#### **Community Facilities -**

Community Facility hall/Yog Centre, Indoor Games like : Table Tennis, Lawn Tennis / Multi Purpose court, Swimming Pool. Cricket Practice Pitch, Daily need Shops, Children's Playground, Beautifully landscaped Park with water bodies