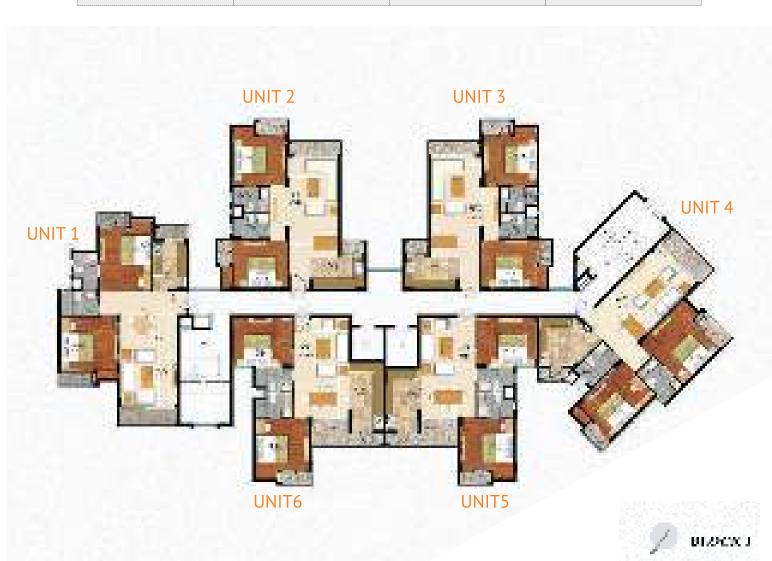

# Floor Plans TYPICAL FLOOR PLAN

| Type of Units | Unit Carpet Area | Unit Balcony Area | Saleable Area |
|---------------|------------------|-------------------|---------------|
| UNIT-1        | 73.23 Sq. M.     | 8.27 Sq. M.       | 118.17 Sq. M  |
|               | 788.24 Sq. Ft.   | 89.02 Sq. Ft.     | 1272 Sq. Ft.  |
| UNIT-2        | 66.99 Sq. M.     | 6.76 Sq. M.       | 106.56 Sq. M  |
|               | 721.07 Sq. Ft.   | 72.76 Sq. Ft.     | 1147 Sq. Ft.  |
| UNIT-3        | 66.99 Sq. M.     | 6.76 Sq. M.       | 106.56 Sq. M  |
|               | 721.07 Sq. Ft.   | 72.76 Sq. Ft.     | 1147 Sq. Ft.  |
| UNIT-4        | 72.41 Sq. M.     | 8.37 Sq. M.       | 116.78 Sq. M. |
|               | 779.41 Sq. Ft.   | 90.09 Sq. Ft.     | 1257 Sq. Ft.  |
| UNIT-5        | 63.29 Sq. M.     | 7.28 Sq. M.       | 96.53 Sq. M.  |
|               | 681.25 Sq. Ft.   | 78.36 Sq. Ft.     | 1039 Sq. Ft.  |
| UNIT-6        | 64.29 Sq. M.     | 7.28 Sq. M.       | 100.61 Sq. M  |
|               | 692.01 Sq. Ft.   | 78.36 Sq. Ft.     | 1083 Sq. Ft.  |