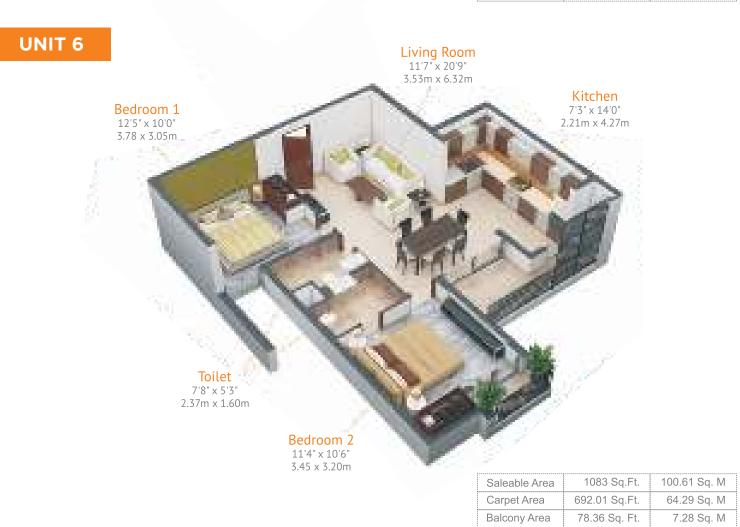

# Floor Plans TYPICAL FLOOR PLAN

| Type of Units | Unit Carpet Area | Unit Balcony Area | Saleable Area |
|---------------|------------------|-------------------|---------------|
| UNIT-1        | 73.23 Sq. M.     | 8.27 Sq. M.       | 118.17 Sq. M  |
|               | 788.24 Sq. Ft.   | 89.02 Sq. Ft.     | 1272 Sq. Ft.  |
| UNIT-2        | 66.99 Sq. M.     | 6.76 Sq. M.       | 106.56 Sq. M  |
|               | 721.07 Sq. Ft.   | 72.76 Sq. Ft.     | 1147 Sq. Ft.  |
| UNIT-3        | 66.99 Sq. M.     | 6.76 Sq. M.       | 106.56 Sq. M  |
|               | 721.07 Sq. Ft.   | 72.76 Sq. Ft.     | 1147 Sq. Ft.  |
| UNIT-4        | 72.41 Sq. M.     | 8.37 Sq. M.       | 116.78 Sq. M. |
|               | 779.41 Sq. Ft.   | 90.09 Sq. Ft.     | 1257 Sq. Ft.  |
| UNIT-5        | 63.29 Sq. M.     | 7.28 Sq. M.       | 96.53 Sq. M.  |
|               | 681.25 Sq. Ft.   | 78.36 Sq. Ft.     | 1039 Sq. Ft.  |
| UNIT-6        | 64.29 Sq. M.     | 7.28 Sq. M.       | 100.61 Sq. M  |
|               | 692.01 Sq. Ft.   | 78.36 Sq. Ft.     | 1083 Sq. Ft.  |