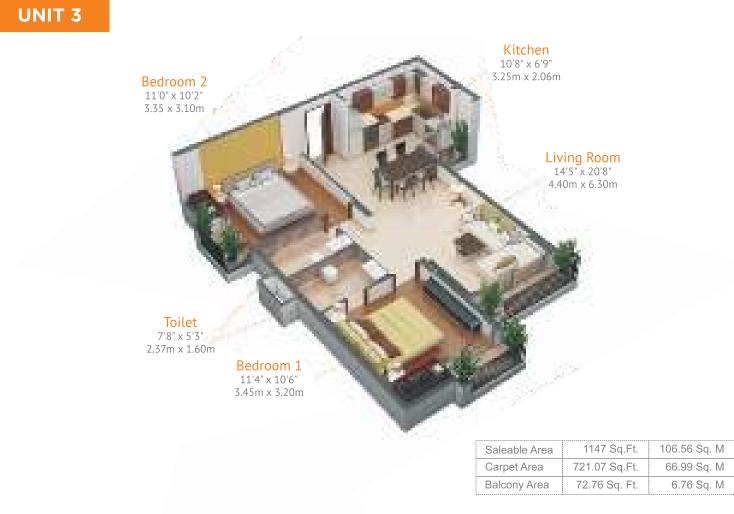

# Floor Plans TYPICAL FLOOR PLAN

| Type of Units | Unit Carpet Area | Unit Balcony Area | Saleable Area |
|---------------|------------------|-------------------|---------------|
| UNIT-1        | 73.23 Sq. M.     | 8.27 Sq. M.       | 118.17 Sq. M  |
|               | 788.24 Sq. Ft.   | 89.02 Sq. Ft.     | 1272 Sq. Ft.  |
| UNIT-2        | 66.99 Sq. M.     | 6.76 Sq. M.       | 106.56 Sq. M  |
|               | 721.07 Sq. Ft.   | 72.76 Sq. Ft.     | 1147 Sq. Ft.  |
| UNIT-3        | 66.99 Sq. M.     | 6.76 Sq. M.       | 106.56 Sq. M  |
|               | 721.07 Sq. Ft.   | 72.76 Sq. Ft.     | 1147 Sq. Ft.  |
| UNIT-4        | 72.41 Sq. M.     | 8.37 Sq. M.       | 116.78 Sq. M. |
|               | 779.41 Sq. Ft.   | 90.09 Sq. Ft.     | 1257 Sq. Ft.  |
| UNIT-5        | 63.29 Sq. M.     | 7.28 Sq. M.       | 96.53 Sq. M.  |
|               | 681.25 Sq. Ft.   | 78.36 Sq. Ft.     | 1039 Sq. Ft.  |
| UNIT-6        | 64.29 Sq. M.     | 7.28 Sq. M.       | 100.61 Sq. M  |
|               | 692.01 Sq. Ft.   | 78.36 Sq. Ft.     | 1083 Sq. Ft.  |