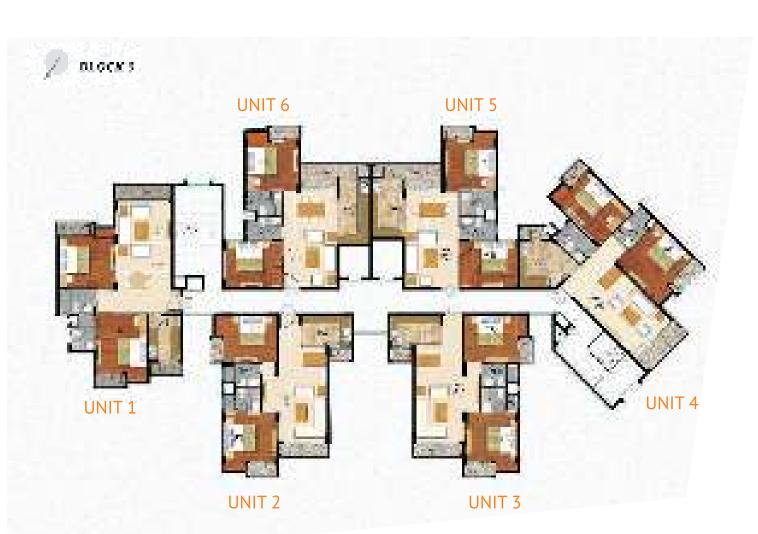

# Floor Plans TYPICAL FLOOR PLAN

| Type of Units | Unit Carpet Area | Unit Balcony Area | Saleable Area |
|---------------|------------------|-------------------|---------------|
| UNIT-1        | 73.23 Sq. M.     | 8.27 Sq. M.       | 118.17 Sq. M  |
|               | 788.24 Sq. Ft.   | 89.02 Sq. Ft.     | 1272 Sq. Ft.  |
| UNIT-2        | 66.99 Sq. M.     | 6.76 Sq. M.       | 106.56 Sq. M  |
|               | 721.07 Sq. Ft.   | 72.76 Sq. Ft.     | 1147 Sq. Ft.  |
| UNIT-3        | 66.99 Sq. M.     | 6.76 Sq. M.       | 106.56 Sq. M  |
|               | 721.07 Sq. Ft.   | 72.76 Sq. Ft.     | 1147 Sq. Ft.  |
| UNIT-4        | 72.41 Sq. M.     | 8.37 Sq. M.       | 116.78 Sq. M. |
|               | 779.41 Sq. Ft.   | 90.09 Sq. Ft.     | 1257 Sq. Ft.  |
| UNIT-5        | 63.29 Sq. M.     | 7.28 Sq. M.       | 96.53 Sq. M.  |
|               | 681.25 Sq. Ft.   | 78.36 Sq. Ft.     | 1039 Sq. Ft.  |
| UNIT-6        | 64.29 Sq. M.     | 7.28 Sq. M.       | 100.61 Sq. M  |
|               | 692.01 Sq. Ft.   | 78.36 Sq. Ft.     | 1083 Sq. Ft.  |