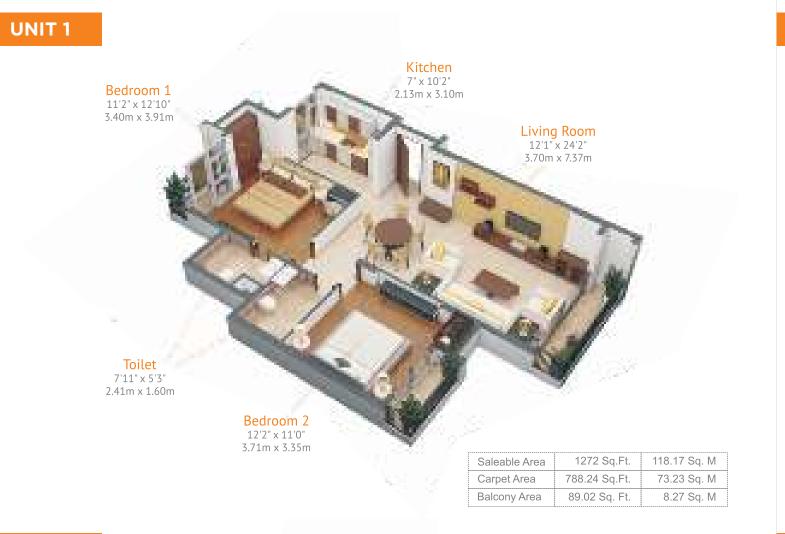

# Floor Plans TYPICAL FLOOR PLAN

| Type of Units | Unit Carpet Area | Unit Balcony Area | Saleable Area |
|---------------|------------------|-------------------|---------------|
| UNIT-1        | 73.23 Sq. M.     | 8.27 Sq. M.       | 118.17 Sq. M  |
|               | 788.24 Sq. Ft.   | 89.02 Sq. Ft.     | 1272 Sq. Ft.  |
| UNIT-2        | 66.99 Sq. M.     | 6.76 Sq. M.       | 106.56 Sq. M  |
|               | 721.07 Sq. Ft.   | 72.76 Sq. Ft.     | 1147 Sq. Ft.  |
| UNIT-3        | 66.99 Sq. M.     | 6.76 Sq. M.       | 106.56 Sq. M  |
|               | 721.07 Sq. Ft.   | 72.76 Sq. Ft.     | 1147 Sq. Ft.  |
| UNIT-4        | 72.41 Sq. M.     | 8.37 Sq. M.       | 116.78 Sq. M. |
|               | 779.41 Sq. Ft.   | 90.09 Sq. Ft.     | 1257 Sq. Ft.  |
| UNIT-5        | 63.29 Sq. M.     | 7.28 Sq. M.       | 96.53 Sq. M.  |
|               | 681.25 Sq. Ft.   | 78.36 Sq. Ft.     | 1039 Sq. Ft.  |
| UNIT-6        | 64.29 Sq. M.     | 7.28 Sq. M.       | 100.61 Sq. M  |
|               | 692.01 Sq. Ft.   | 78.36 Sq. Ft.     | 1083 Sq. Ft.  |