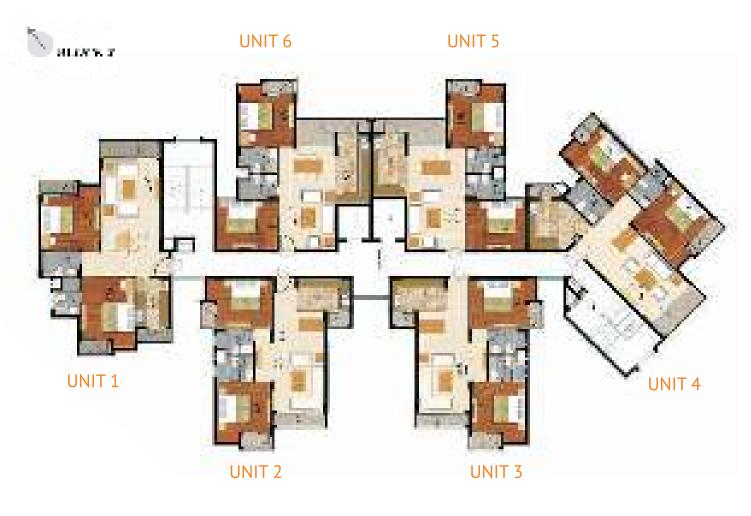

# Floor Plans TYPICAL FLOOR PLAN

| Type of Units | Unit Carpet Area | Unit Balcony Area | Saleable Area |
|---------------|------------------|-------------------|---------------|
| UNIT-1        | 73.23 Sq. M.     | 8.27 Sq. M.       | 118.17 Sq. M  |
|               | 788.24 Sq. Ft.   | 89.02 Sq. Ft.     | 1272 Sq. Ft.  |
| UNIT-2        | 66.99 Sq. M.     | 6.76 Sq. M.       | 106.56 Sq. M  |
|               | 721.07 Sq. Ft.   | 72.76 Sq. Ft.     | 1147 Sq. Ft.  |
| UNIT-3        | 66.99 Sq. M.     | 6.76 Sq. M.       | 106.56 Sq. M  |
|               | 721.07 Sq. Ft.   | 72.76 Sq. Ft.     | 1147 Sq. Ft.  |
| UNIT-4        | 72.41 Sq. M.     | 8.37 Sq. M.       | 116.78 Sq. M. |
|               | 779.41 Sq. Ft.   | 90.09 Sq. Ft.     | 1257 Sq. Ft.  |
| UNIT-5        | 63.29 Sq. M.     | 7.28 Sq. M.       | 96.53 Sq. M.  |
|               | 681.25 Sq. Ft.   | 78.36 Sq. Ft.     | 1039 Sq. Ft.  |
| UNIT-6        | 64.29 Sq. M.     | 7.28 Sq. M.       | 100.61 Sq. M  |
|               | 692.01 Sq. Ft.   | 78.36 Sq. Ft.     | 1083 Sq. Ft.  |