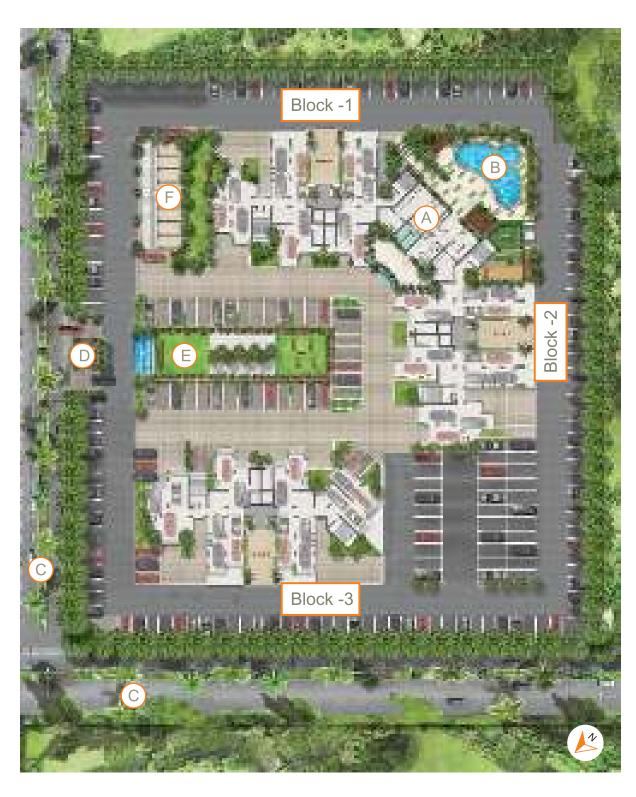

## Amenities

- A Club House
- Children's Pool & Play Area Indoor / Outdoor Banquet Facilities
- Gymnasium Yoga Studio
- B Swimming Pool
- C Approach from Wide Roads
- D Entrance Gate with 24\*7 Security
- E Landscaped Garden F - Shops & Grocery
- G Stilt Parking

H - Open Parking

The Location Advantage **SUSHANT GOLF CITY** 