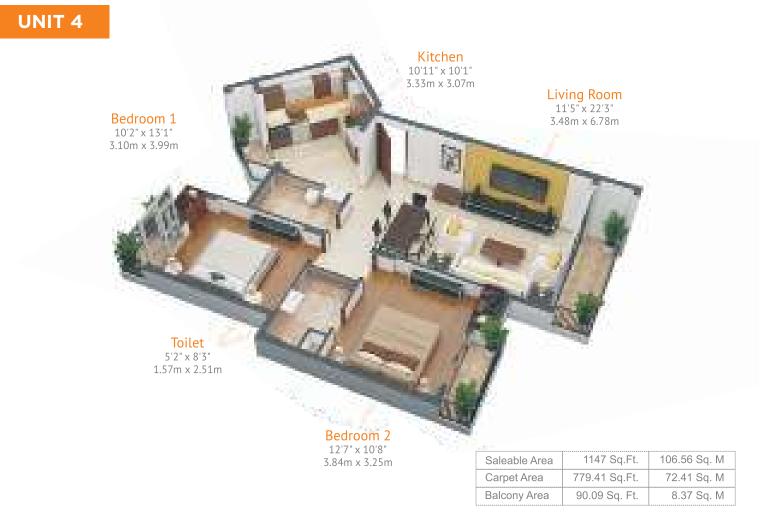

# Floor Plans TYPICAL FLOOR PLAN

| Type of Units | Unit Carpet Area | Unit Balcony Area | Saleable Area |
|---------------|------------------|-------------------|---------------|
| UNIT-1        | 73.23 Sq. M.     | 8.27 Sq. M.       | 118.17 Sq. M  |
|               | 788.24 Sq. Ft.   | 89.02 Sq. Ft.     | 1272 Sq. Ft.  |
| UNIT-2        | 66.99 Sq. M.     | 6.76 Sq. M.       | 106.56 Sq. M  |
|               | 721.07 Sq. Ft.   | 72.76 Sq. Ft.     | 1147 Sq. Ft.  |
| UNIT-3        | 66.99 Sq. M.     | 6.76 Sq. M.       | 106.56 Sq. M  |
|               | 721.07 Sq. Ft.   | 72.76 Sq. Ft.     | 1147 Sq. Ft.  |
| UNIT-4        | 72.41 Sq. M.     | 8.37 Sq. M.       | 116.78 Sq. M. |
|               | 779.41 Sq. Ft.   | 90.09 Sq. Ft.     | 1257 Sq. Ft.  |
| UNIT-5        | 63.29 Sq. M.     | 7.28 Sq. M.       | 96.53 Sq. M.  |
|               | 681.25 Sq. Ft.   | 78.36 Sq. Ft.     | 1039 Sq. Ft.  |
| UNIT-6        | 64.29 Sq. M.     | 7.28 Sq. M.       | 100.61 Sq. M  |
|               | 692.01 Sq. Ft.   | 78.36 Sq. Ft.     | 1083 Sq. Ft.  |