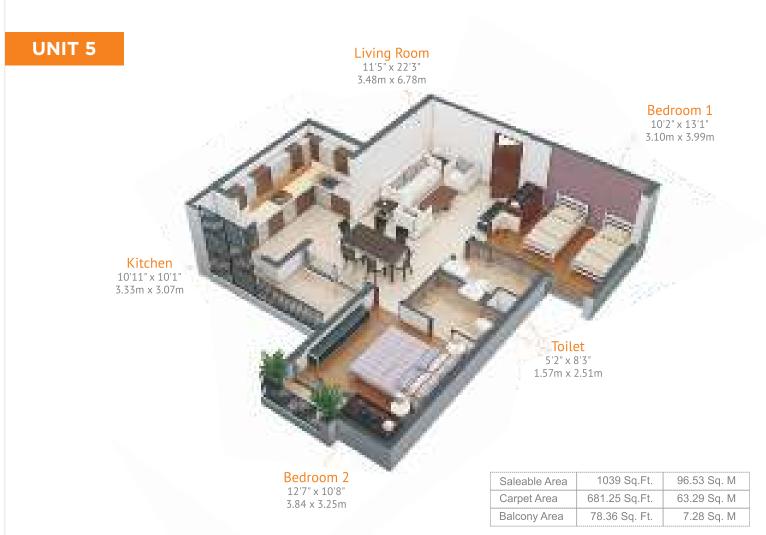

# Floor Plans TYPICAL FLOOR PLAN

| Type of Units | Unit Carpet Area | Unit Balcony Area | Saleable Area |
|---------------|------------------|-------------------|---------------|
| UNIT-1        | 73.23 Sq. M.     | 8.27 Sq. M.       | 118.17 Sq. M  |
|               | 788.24 Sq. Ft.   | 89.02 Sq. Ft.     | 1272 Sq. Ft.  |
| UNIT-2        | 66.99 Sq. M.     | 6.76 Sq. M.       | 106.56 Sq. M  |
|               | 721.07 Sq. Ft.   | 72.76 Sq. Ft.     | 1147 Sq. Ft.  |
| UNIT-3        | 66.99 Sq. M.     | 6.76 Sq. M.       | 106.56 Sq. M  |
|               | 721.07 Sq. Ft.   | 72.76 Sq. Ft.     | 1147 Sq. Ft.  |
| UNIT-4        | 72.41 Sq. M.     | 8.37 Sq. M.       | 116.78 Sq. M. |
|               | 779.41 Sq. Ft.   | 90.09 Sq. Ft.     | 1257 Sq. Ft.  |
| UNIT-5        | 63.29 Sq. M.     | 7.28 Sq. M.       | 96.53 Sq. M.  |
|               | 681.25 Sq. Ft.   | 78.36 Sq. Ft.     | 1039 Sq. Ft.  |
| UNIT-6        | 64.29 Sq. M.     | 7.28 Sq. M.       | 100.61 Sq. M  |
|               | 692.01 Sq. Ft.   | 78.36 Sq. Ft.     | 1083 Sq. Ft.  |