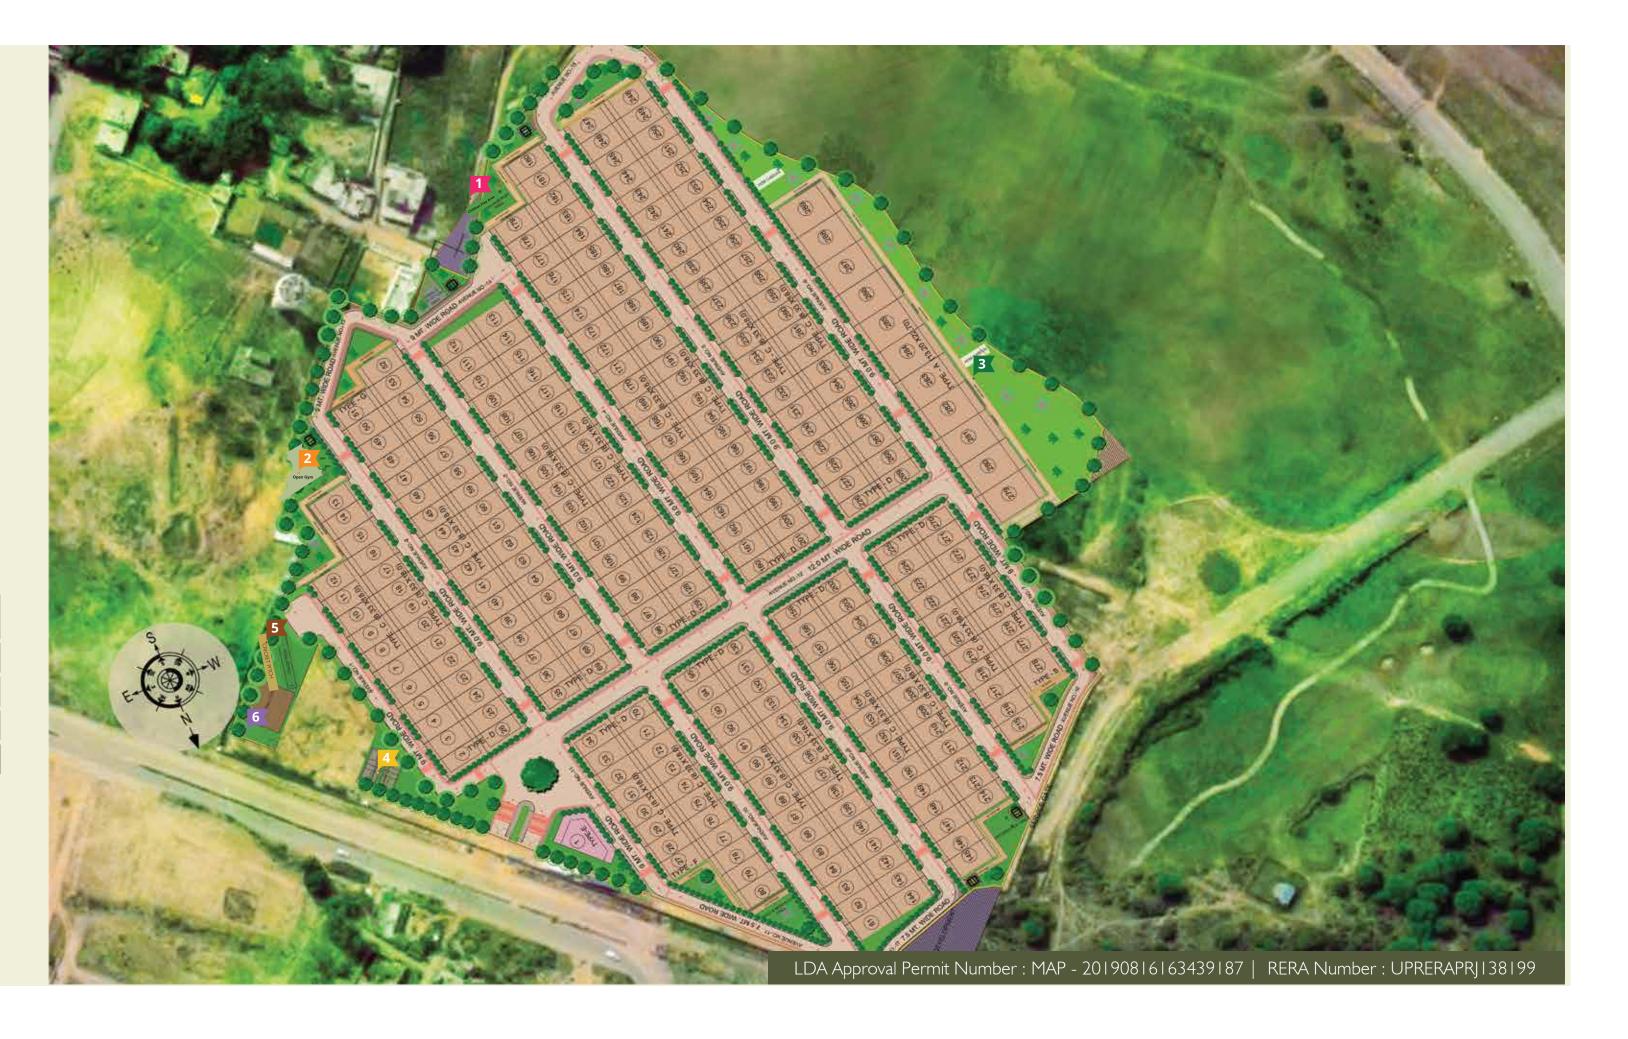

# LANDSCAPE PLAN

# LEGEND

1 CHILDREN'S PLAY AREA

2 OPEN GYM

3 HERB GARDEN

4 BADMINTON COURT

5 CRICKET PITCH

6 BASKETBALL COURT

# AVAILABLE PLOT SIZES

| Туре       | Area in Sq.M | Area in Sq.Yards |
|------------|--------------|------------------|
| Type A     | 299.64       | 358.36           |
| Type B     | 224.91       | 268.99           |
| Type C & D | 149.94       | 179.32           |
| Type E     | 280.09       | 334.98           |

Total Site Area: 73669 Sq.M

Number of Plots - 289