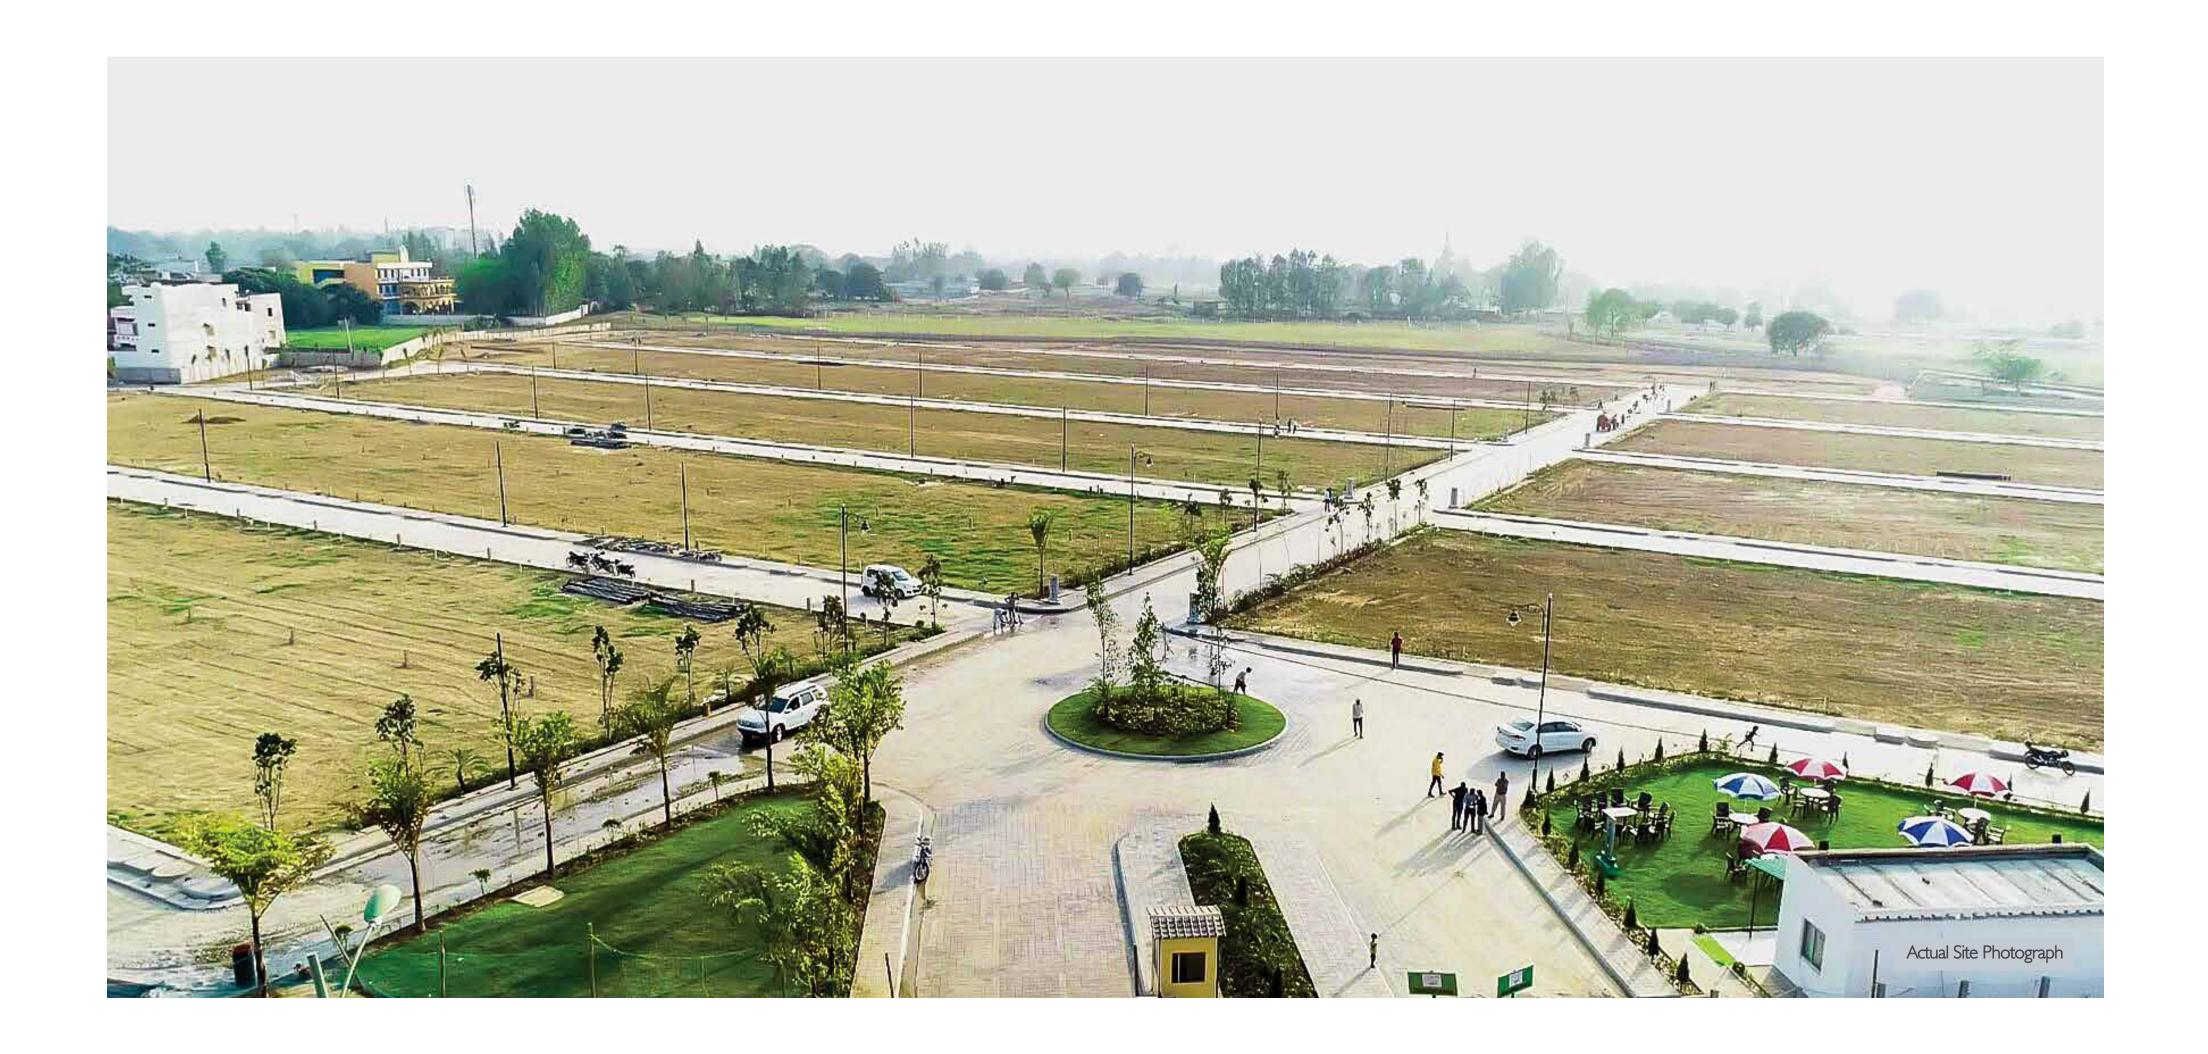

### FEATURES

- Wide internal roads
- No overhead electrical cables or services
- Water supply of drinking water within the community
- Rainwater harvesting system within the project
- LED based street lighting
- Tree-lined streets