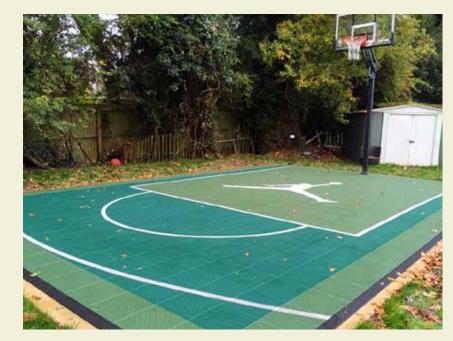

### SALIENT FEATURES

- Project facing the Golf Course
- Gated community inside the Township
- Fully secure Entry & Exit Points
- Every plot is either East or West facing
- Children Play Area
- Open Gym
- Badminton Courts
- Basketball Half Court
- Paved Walking Trails / Jogging Tracks
- Connectivity from Sultanpur Road and Shaheed Path

Open Gym Basketball Half Court