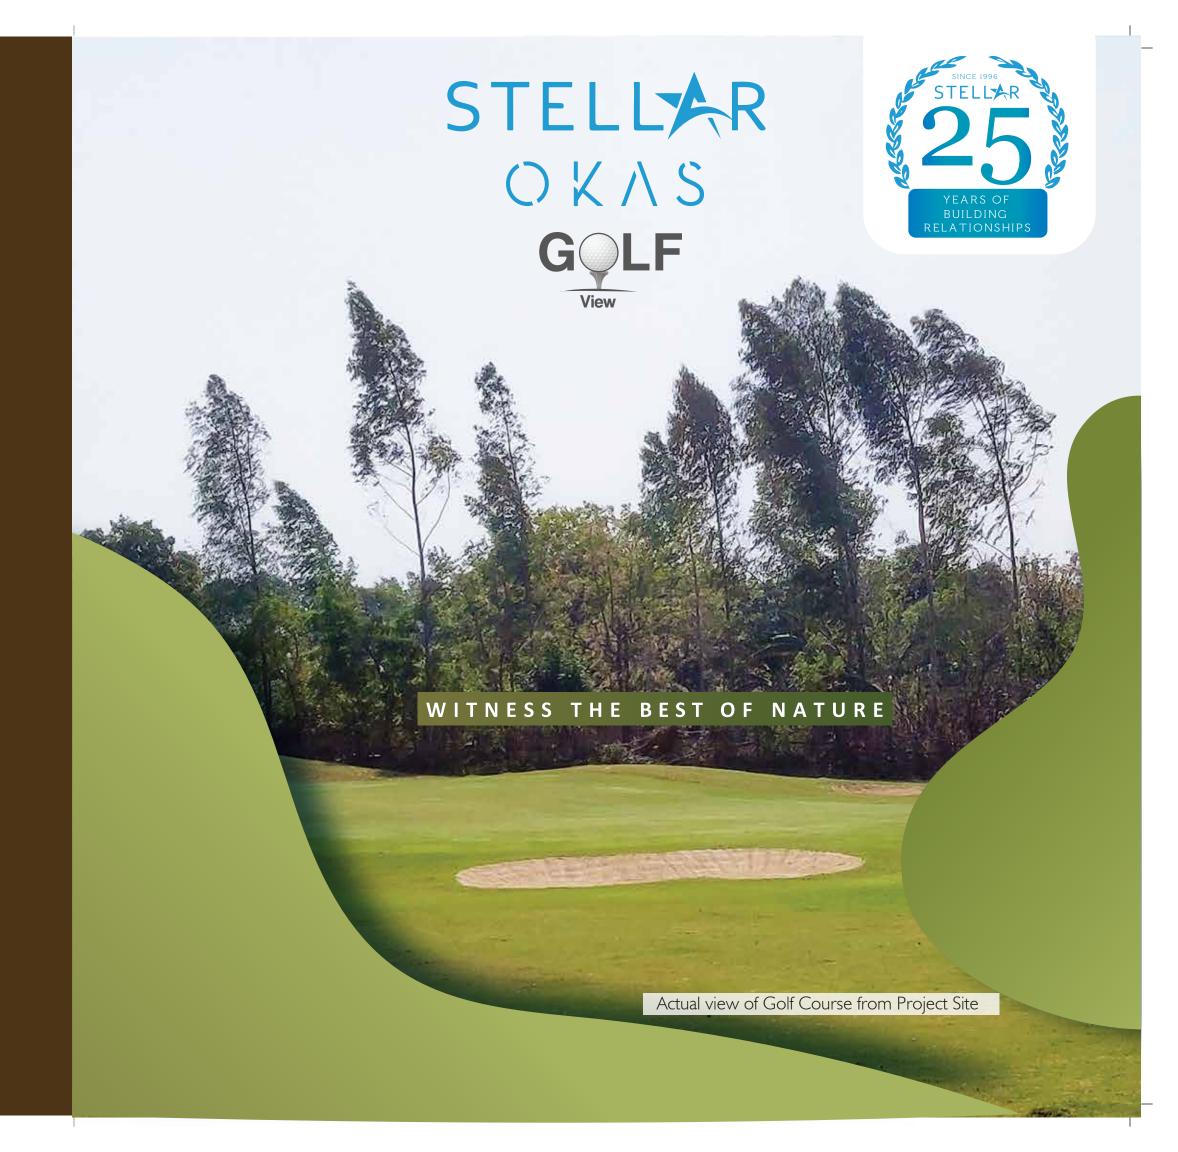

### SALIENT FEATURES

- Project facing the Golf Course
- Gated community inside the Township
- Fully secure Entry & Exit Points
- Every plot is either East or West facing
- Children Play Area
- Open Gym
- Badminton Courts
- Basketball Half Court
- Paved Walking Trails / Jogging Tracks
- Connectivity from Sultanpur Road and Shaheed Path