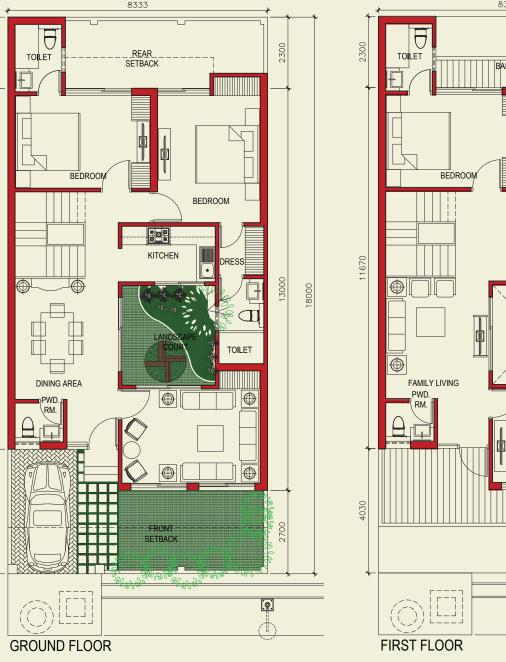

# SUGGESTED UNIT PLANS

Design is for indicative puposes only and may change with individual requirements and lifestyle needs.

Option -I (SIMPLEX)

Option - 2 (DUPLEX)

Details as per LDA Current Byelaws\*

Maximum FAR- 1.75 | Maximum Ground Coverage(%) 65