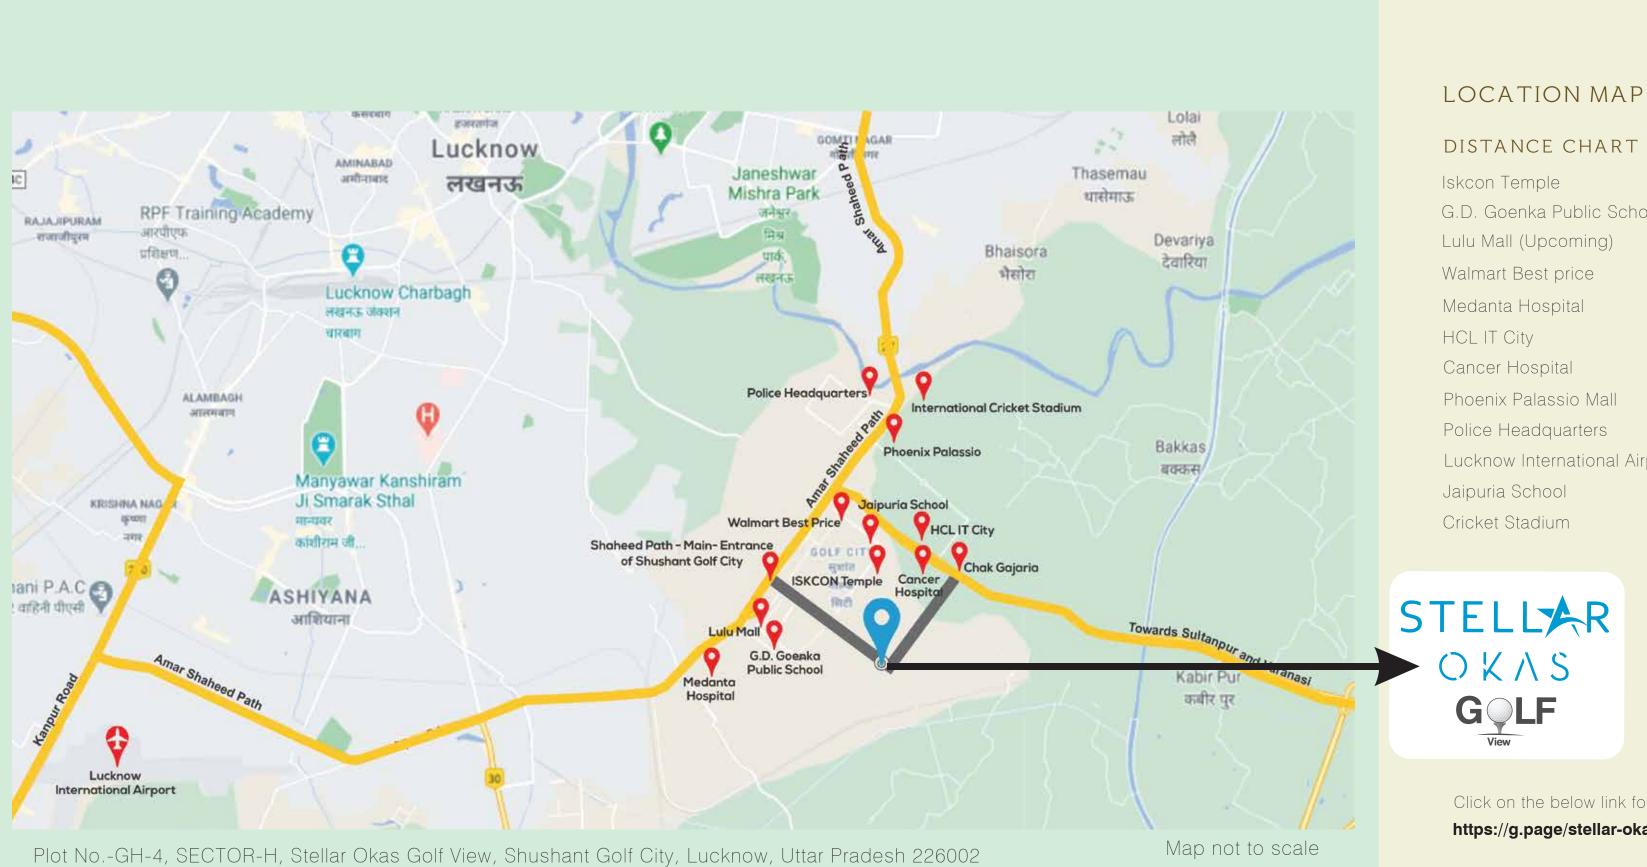

05 min 06 min G.D. Goenka Public School Lulu Mall (Upcoming) 06 min 08 min 10 min 07 min 07 min Phoenix Palassio Mall - 17 min Police Headquarters - 13 min Lucknow International Airport - 21 min 05 min - 15 min

Click on the below link for Google Map Location

https://g.page/stellar-okas-golf-view?share