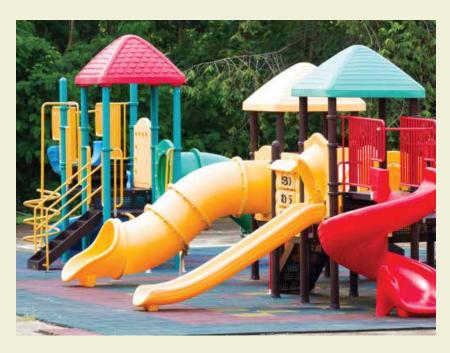

Images used for representational purposes only

Children Play Area

### SALIENT FEATURES

- Project facing the Golf Course
- Gated community inside the Township
- Fully secure Entry & Exit Points
- Every plot is either East or West facing
- Children Play Area
- Open Gym
- Badminton Courts
- Basketball Half Court
- Paved Walking Trails / Jogging Tracks
- Connectivity from Sultanpur Road and Shaheed Path