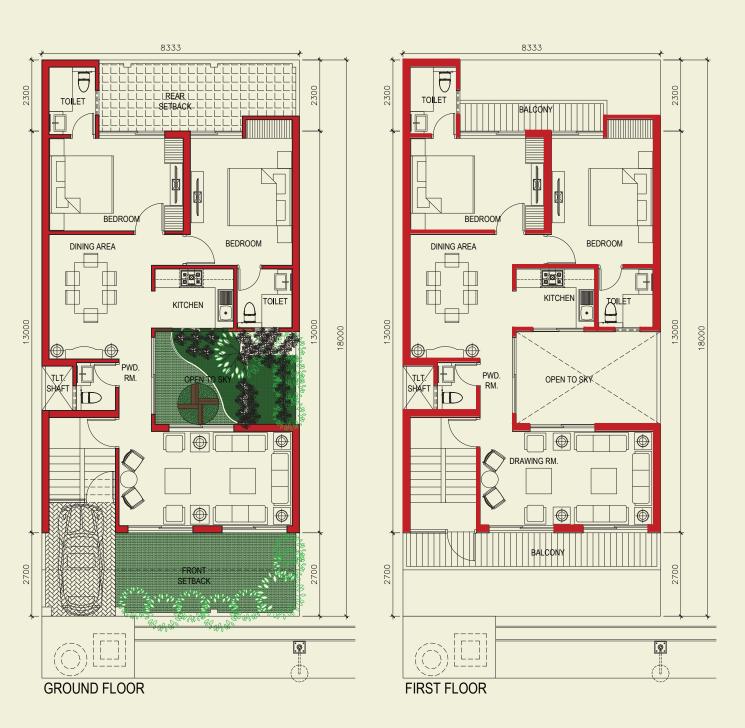

# SUGGESTED UNIT PLANS

Design is for indicative puposes only and may change with individual requirements and lifestyle needs.

Option -I (SIMPLEX)

Option - 2 (DUPLEX)

Details as per LDA Current Byelaws\*

Maximum FAR- 1.75 | Maximum Ground Coverage(%) 65