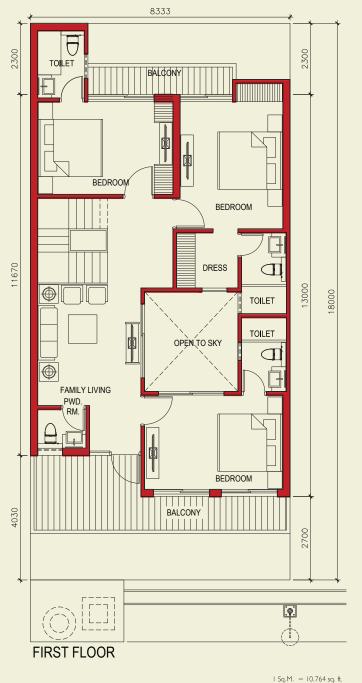

# SUGGESTED UNIT PLANS

Design is for indicative puposes only and may change with individual requirements and lifestyle needs.

Option -I (SIMPLEX)

Option - 2 (DUPLEX)

Details as per LDA Current Byelaws\*

Maximum FAR- 1.75 | Maximum Ground Coverage(%) 65