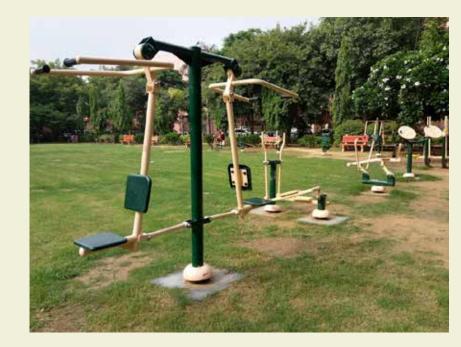

### SALIENT FEATURES

- Project facing the Golf Course
- Gated community inside the Township
- Fully secure Entry & Exit Points
- Every plot is either East or West facing
- Children Play Area
- Open Gym
- Badminton Courts
- Basketball Half Court
- Paved Walking Trails / Jogging Tracks
- Connectivity from Sultanpur Road and Shaheed Path

Open Gym Basketball Half Court